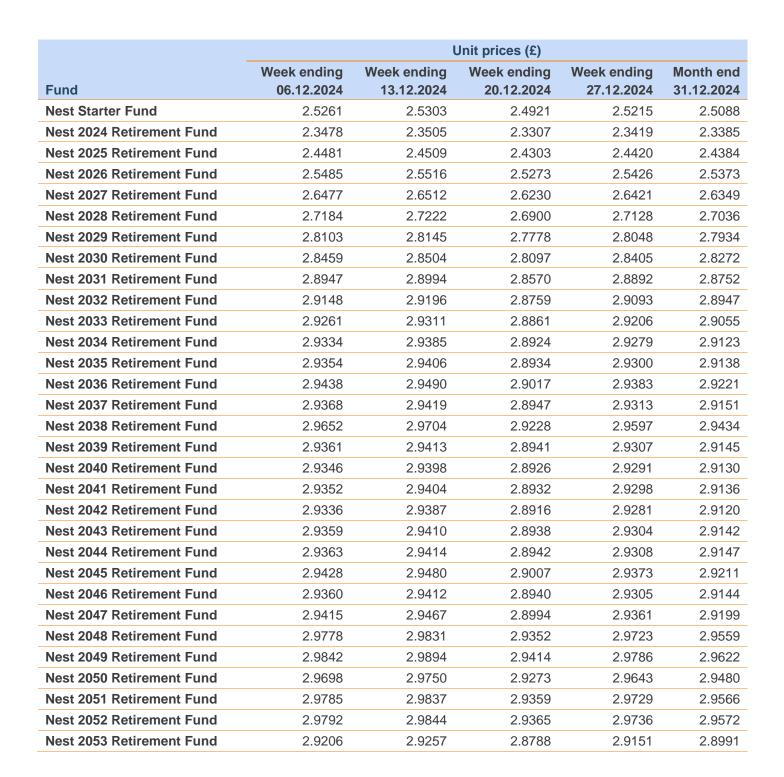

## Nest Retirement Funds Unit Prices

|                              | Unit prices (£) |             |             |             |            |
|------------------------------|-----------------|-------------|-------------|-------------|------------|
|                              | Week ending     | Week ending | Week ending | Week ending | Month end  |
| Fund                         | 06.12.2024      | 13.12.2024  | 20.12.2024  | 27.12.2024  | 31.12.2024 |
| Nest 2054 Retirement Fund    | 2.8618          | 2.8668      | 2.8208      | 2.8564      | 2.8407     |
| Nest 2055 Retirement Fund    | 2.8114          | 2.8164      | 2.7712      | 2.8062      | 2.7907     |
| Nest 2056 Retirement Fund    | 2.7592          | 2.7641      | 2.7197      | 2.7541      | 2.7389     |
| Nest 2057 Retirement Fund    | 2.7319          | 2.7368      | 2.6928      | 2.7269      | 2.7118     |
| Nest 2058 Retirement Fund    | 2.7501          | 2.7549      | 2.7107      | 2.7449      | 2.7298     |
| Nest 2059 Retirement Fund    | 2.6997          | 2.7044      | 2.6610      | 2.6946      | 2.6798     |
| Nest 2060 Retirement Fund    | 2.7270          | 2.7318      | 2.6880      | 2.7219      | 2.7069     |
| Nest 2061 Retirement Fund    | 2.6707          | 2.6754      | 2.6325      | 2.6658      | 2.6511     |
| Nest 2062 Retirement Fund    | 2.4705          | 2.4749      | 2.4352      | 2.4659      | 2.4524     |
| Nest 2063 Retirement Fund    | 2.6495          | 2.6541      | 2.6120      | 2.6445      | 2.6302     |
| Nest 2064 Retirement Fund    | 1.4897          | 1.4922      | 1.4691      | 1.4869      | 1.4792     |
| Nest 2065 Retirement Fund    | 1.5102          | 1.5127      | 1.4898      | 1.5074      | 1.4998     |
| Nest 2066 Retirement Fund    | 1.3286          | 1.3309      | 1.3107      | 1.3262      | 1.3195     |
| Nest 2067 Retirement Fund    | 1.2435          | 1.2456      | 1.2267      | 1.2412      | 1.2349     |
| Nest 2068 Retirement Fund    | 1.1357          | 1.1376      | 1.1204      | 1.1336      | 1.1279     |
| Nest 2069 Retirement Fund    | 1.2473          | 1.2493      | 1.2304      | 1.2450      | 1.2387     |
| Nest 2070 Retirement Fund    | 1.1254          | 1.1273      | 1.1102      | 1.1233      | 1.1177     |
| Nest Higher Risk Fund        | 3.6171          | 3.6243      | 3.5522      | 3.6117      | 3.5827     |
| Nest Post Retirement Fund    | 1.1551          | 1.1552      | 1.1535      | 1.1537      | 1.1551     |
| Nest Post Retirement Fund 2  | 1.1652          | 1.1666      | 1.1567      | 1.1623      | 1.1606     |
| Nest Lower Growth Fund       | 1.1663          | 1.1663      | 1.1647      | 1.1648      | 1.1662     |
| Nest Ethical Foundation Fund | 2.7246          | 2.7264      | 2.6855      | 2.7045      | 2.6931     |
| Nest Ethical Growth Fund     | 3.4031          | 3.4074      | 3.3373      | 3.3749      | 3.3480     |
| Nest Ethical Consolidation   | 1.5109          | 1.5102      | 1.4936      | 1.4969      | 1.4958     |
| Nest Sharia Fund             | 6.5236          | 6.5847      | 6.5472      | 6.6660      | 6.5857     |
| Nest Safe Fund               | 1.0987          | 1.0996      | 1.1005      | 1.1014      | 1.1020     |
| Nest Wallet Fund             | 1.1029          | 1.1039      | 1.1048      | 1.1057      | 1.1063     |
| Nest Later Life Fund         | 0.9946          | 0.9916      | 0.9787      | 0.9779      | 0.9791     |
| Nest Vault Fund              | 1.3240          | 1.3257      | 1.3093      | 1.3168      | 1.3142     |